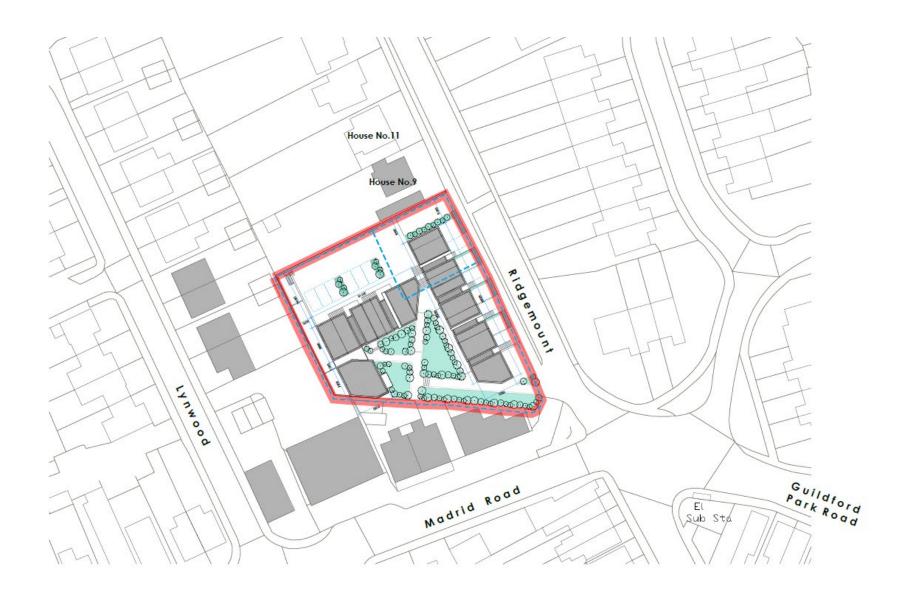

# Safeguard Bus Depot and 7 Ridgemount Guildford

Previous

**Next** 

Location plan Previous Next Home

Location plan Previous Next Home

Proposed ground floor Previous Next Home

Proposed first floor Previous Next Home