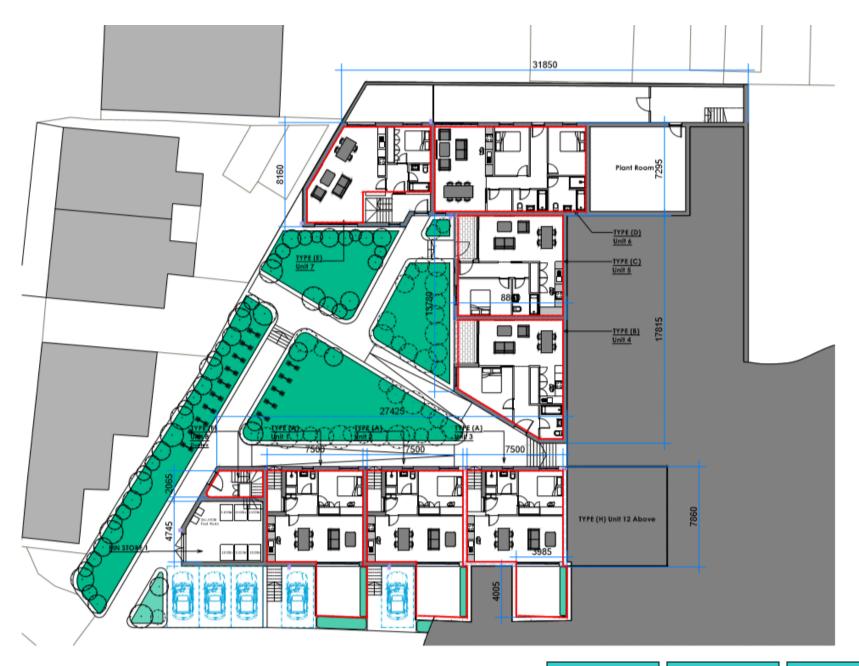

# Safeguard Bus Depot and 7 Ridgemount Guildford

Previous

**Next** 

Location plan Previous Next Home

Location plan Previous Next Home

Proposed ground floor Previous Next Home

Proposed first floor Previous Next Home