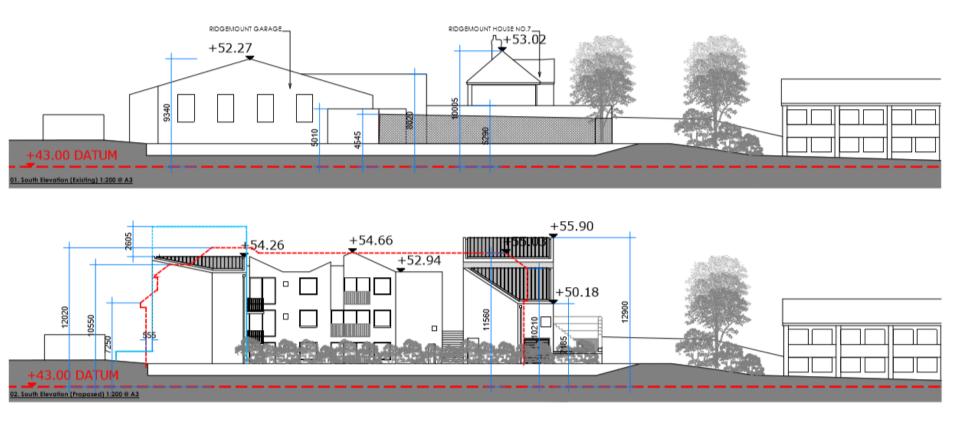

Next

Previous Next Home

**Next** 

Previous Next Home

±43.00 DATUM

02. North Elevation (Proposed) 1:200 ⊕ A3

**Previous Next** Home

Proposed sections Previous Next Home