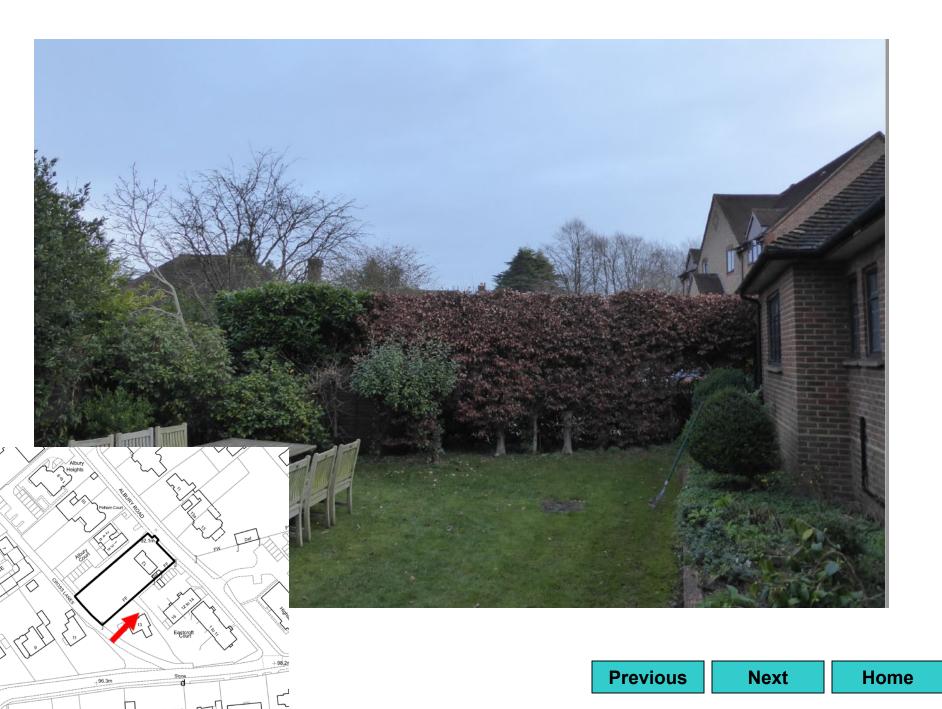

Previous

Next

Looking south from entrance to the site towards properties in Aldershot Road.

Next