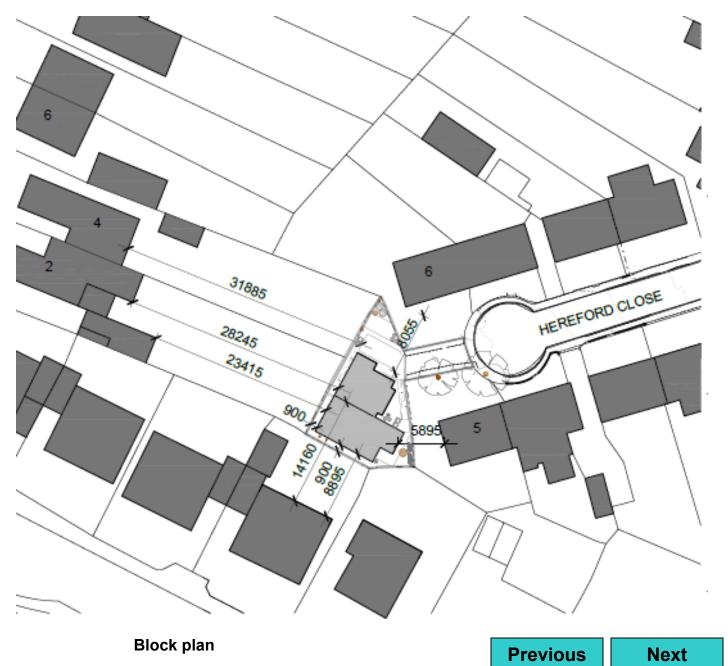

# 12 Albury Road Guildford

**Previous** 

**Next** 

Next

Block plan

Previous

Next

Elevations of refused 19/P/01863 scheme