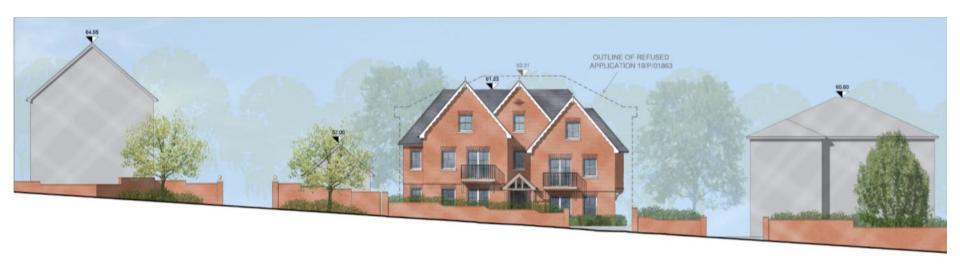

# 12 Albury Road Guildford

**Previous** 

**Next** 

Next

Block plan

Previous

Next

Elevations of refused 19/P/01863 scheme

Next

Comparison with site layout of refused 19/P/1863 scheme

Previous

Next

Site layout

Previous Next Home

NORTH-EAST ELEVATION

SOUTH-WEST ELEVATION