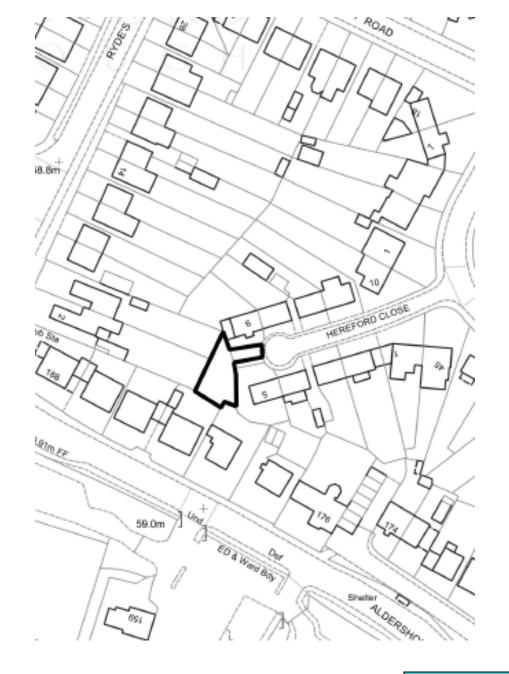

## Commercial Road Hereford Close Guildford

**Previous** 

**Next** 

Location plan Previous Next Home

Looking back at entrance from the site.

Next

Southern corner looking to north corner of site adjacent to 6 Hereford Close