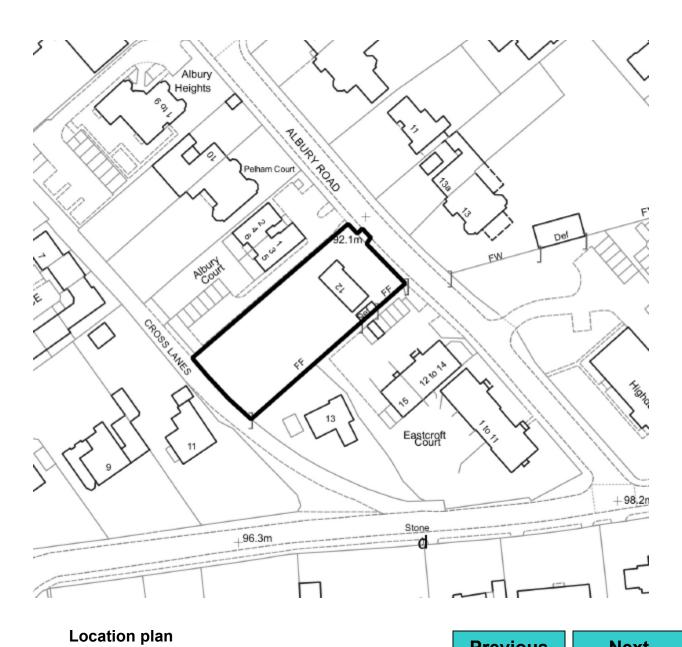

# 12 Albury Road Guildford

**Previous** 

**Next** 

Next

Block plan

Previous

Next

Elevations of refused 19/P/01863 scheme