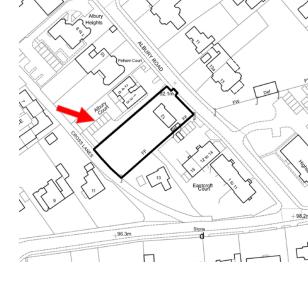

# 12 Albury Road Guildford

**Previous** 

**Next** 

Next

Block plan

Previous

Next

Elevations of refused 19/P/01863 scheme