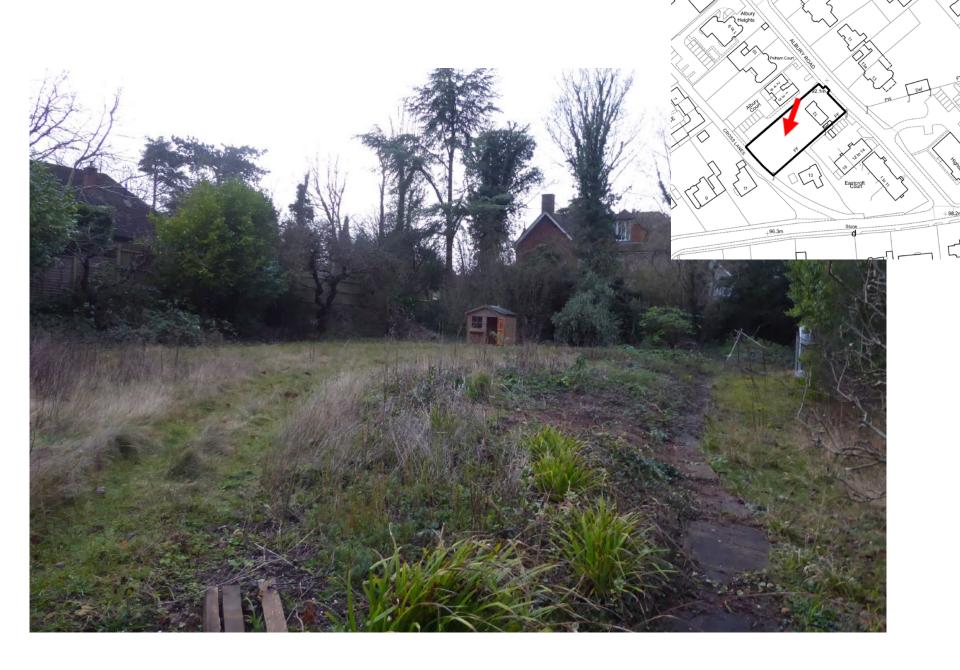

Previous

Next

Looking south from entrance to the site towards properties in Aldershot Road.

Next