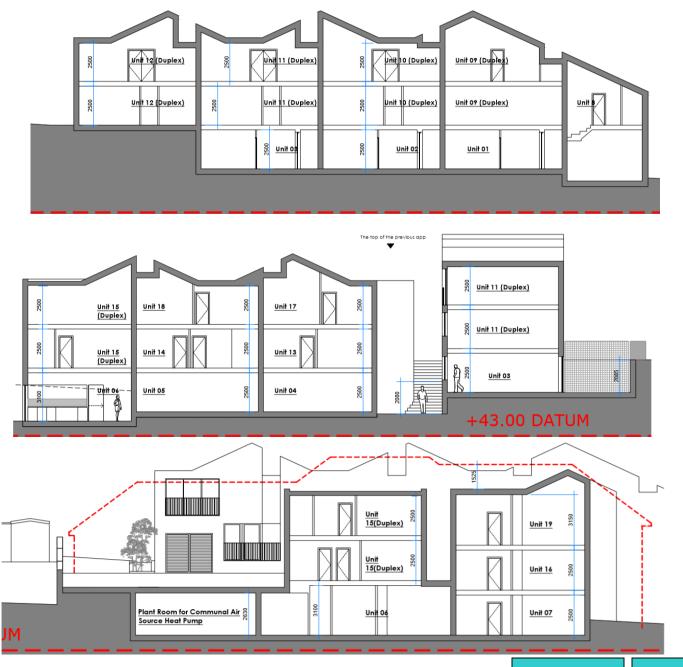

Next

Previous Next Home

**Next** 

Previous Next Home

±43.00 DATUM

02. North Elevation (Proposed) 1:200 ⊕ A3

**Previous Next** Home

Proposed sections Previous Next Home