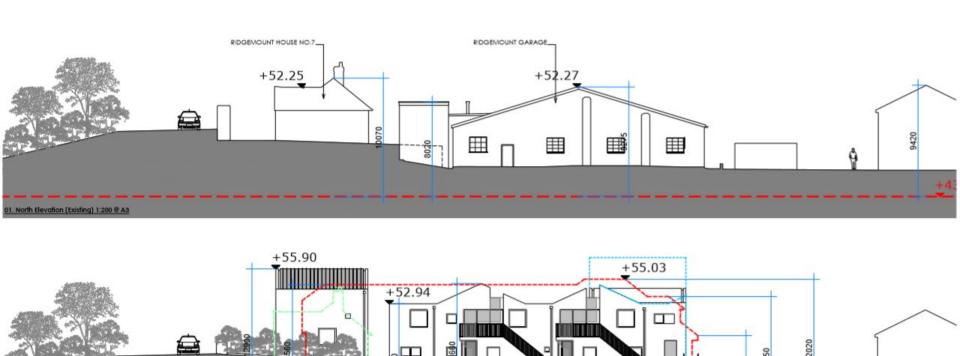

Next

Previous Next Home

**Next** 

Previous Next Home

±43.00 DATUM

02. North Elevation (Proposed) 1:200 ⊕ A3

**Previous Next** Home

Proposed sections Previous Next Home