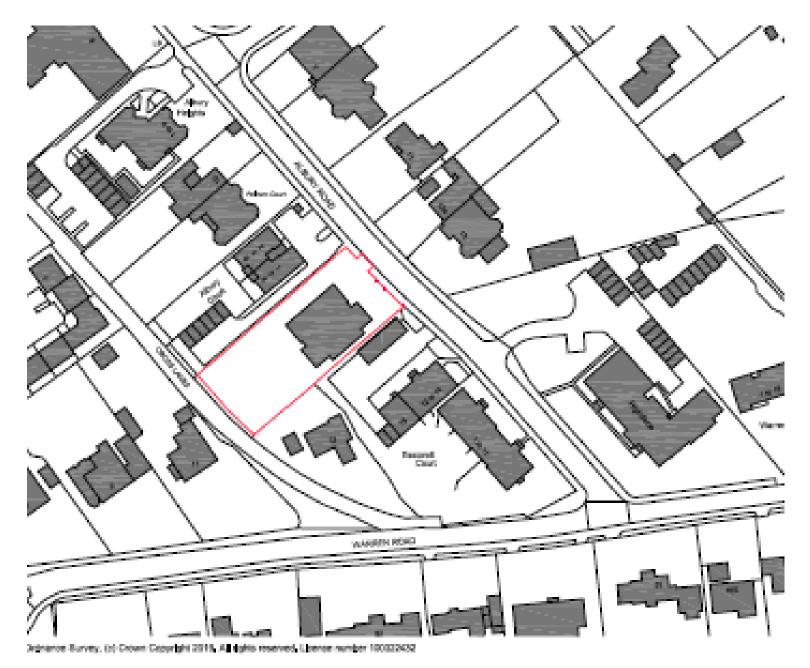

# 12 Albury Road Guildford

**Previous** 

**Next** 

Next

Block plan

Previous

Next

Elevations of refused 19/P/01863 scheme

Next

Site layout

Previous Next Home