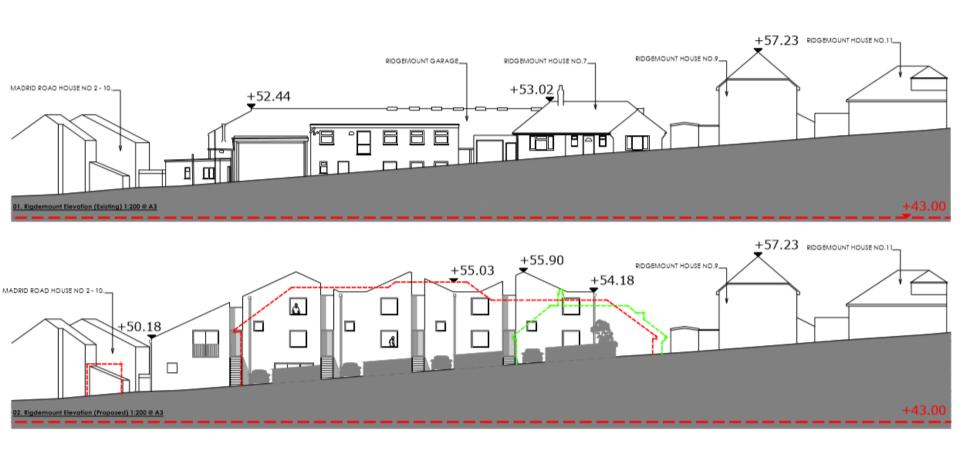

Next

Previous Next Home

**Next** 

Previous Next Home

±43.00 DATUM

02. North Elevation (Proposed) 1:200 ⊕ A3

**Previous Next** Home

Proposed sections Previous Next Home