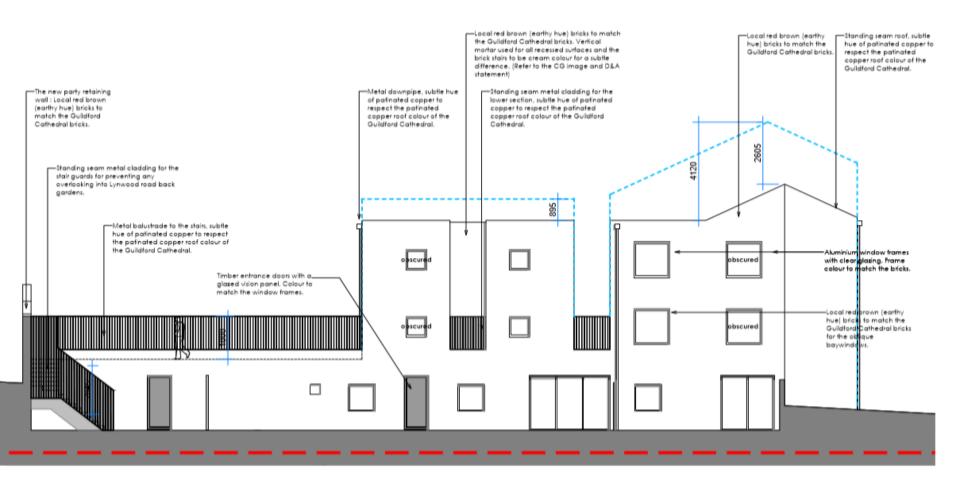

Next

Previous Next Home

**Next** 

Previous Next Home

±43.00 DATUM

02. North Elevation (Proposed) 1:200 ⊕ A3

**Previous Next** Home

Proposed sections Previous Next Home