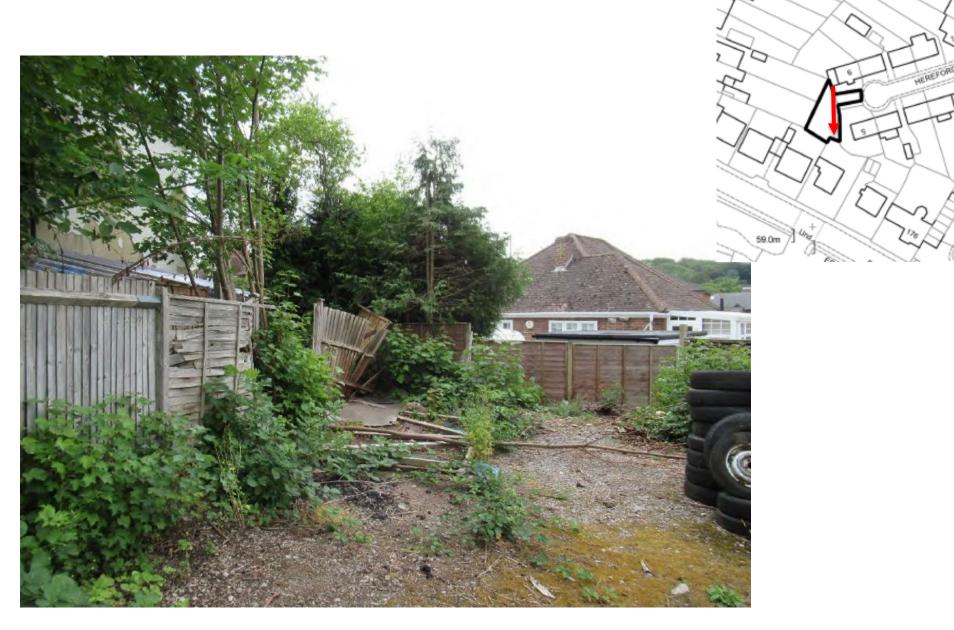

## Commercial Road Hereford Close Guildford

**Previous** 

**Next** 

Location plan Previous Next Home

Looking back at entrance from the site.

Next

Southern corner looking to north corner of site adjacent to 6 Hereford Close

Previous

Next

Looking south from entrance to the site towards properties in Aldershot Road.

Next