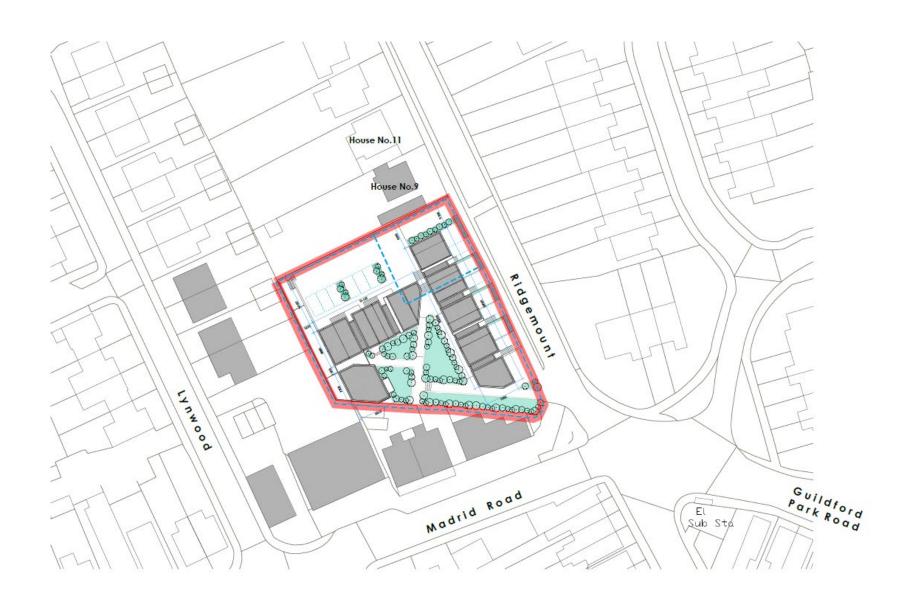

# Safeguard Bus Depot and 7 Ridgemount Guildford

Previous

**Next** 

Location plan Previous Next Home

Location plan Previous Next Home

Proposed ground floor Previous Next Home

Proposed first floor Previous Next Home