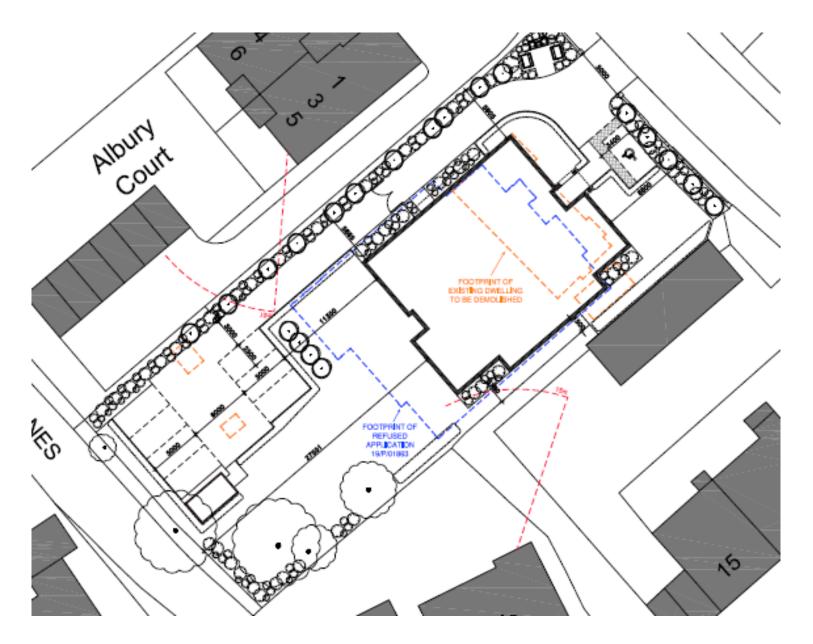

# 12 Albury Road Guildford

**Previous** 

**Next** 

Next

Block plan

Previous

Next

Elevations of refused 19/P/01863 scheme

Next

Comparison with site layout of refused 19/P/1863 scheme

Previous

Next

Site layout

Previous Next Home

NORTH-EAST ELEVATION

SOUTH-WEST ELEVATION