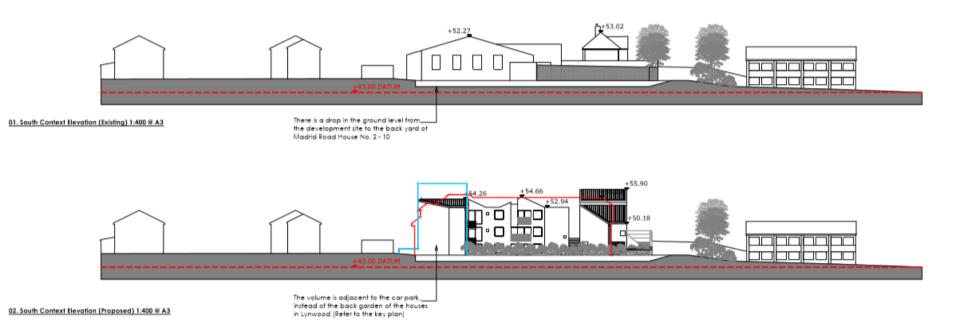

Next

Previous Next Home

**Next** 

Previous Next Home

±43.00 DATUM

02. North Elevation (Proposed) 1:200 ⊕ A3

**Previous Next** Home

Proposed sections Previous Next Home