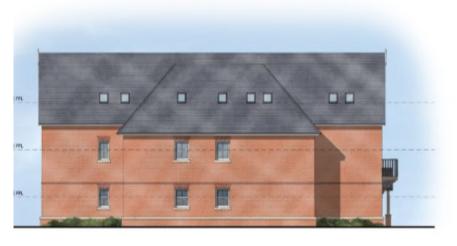

SOUTH-EAST ELEVATION
(FLAMK WINDOWS OBSCURE GLAZED UP TO 1.7m ABOVE FLOOR LEVEL & ROOF LIGHT GILLS POSITIONED 1.7m ABOVE FLOOR LEVEL)

NORTH-WEST ELEVATION
(FLANK WINDOWS OBSCURE GLAZED UP TO 1.7m ABOVE FLOOR LEVEL & ROOF LIGHT CILLS POSITIONED 1.7m ABOVE FLOOR LEVEL)